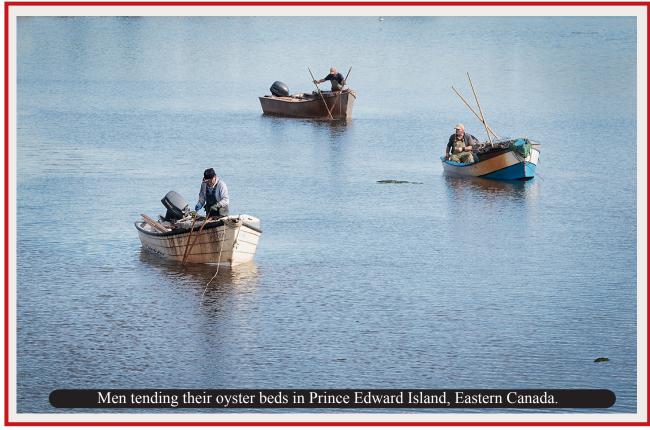

San Francisco docks 1960's, by Fotofreek.

| February |          |                  |               |              |                 |     |  |  |  |  |  |
|----------|----------|------------------|---------------|--------------|-----------------|-----|--|--|--|--|--|
| Mon      | Tue      | Wed              | Thu           | Fri          | Sat             | Sun |  |  |  |  |  |
| 1        | 2        | 3                | 4             | 5            | 6               | 7   |  |  |  |  |  |
| 8        | 9        | 10               | 11            | 12           | 13              | 14  |  |  |  |  |  |
| 15       | 16       | 17               | 18            | 19           | 20              | 21  |  |  |  |  |  |
| 22       | 23       | 24               | 25            | 26           | 27              | 28  |  |  |  |  |  |
| 29       |          |                  |               |              |                 |     |  |  |  |  |  |
|          | We Appre | ciate all the si | uport you guy | s have given | to this project | t.  |  |  |  |  |  |