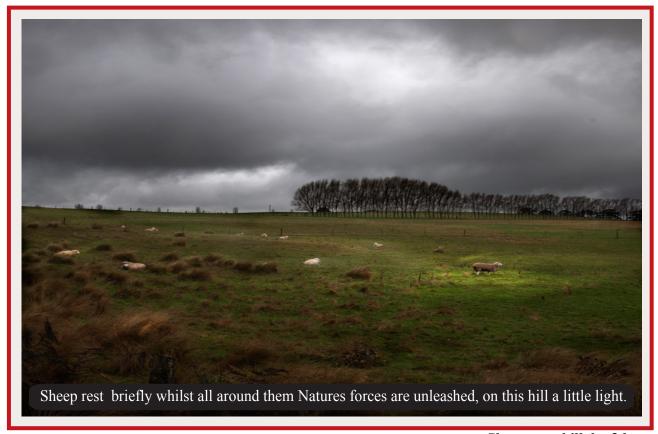

Sheep on a hill, by 3dogs.

| April |     |     |     |     |                    |     |  |  |  |  |  |
|-------|-----|-----|-----|-----|--------------------|-----|--|--|--|--|--|
| Mon   | Tue | Wed | Thu | Fri | Sat                | Sun |  |  |  |  |  |
|       |     |     |     | 1   | 2                  | 3   |  |  |  |  |  |
| 4     | 5   | 6   | 7   | 8   | 9                  | 10  |  |  |  |  |  |
| 11    | 12  | 13  | 14  | 15  | 16                 | 17  |  |  |  |  |  |
| 18    | 19  | 20  | 21  | 22  | 23                 | 24  |  |  |  |  |  |
| 25    | 26  | 27  | 28  | 29  | 30 to this project |     |  |  |  |  |  |