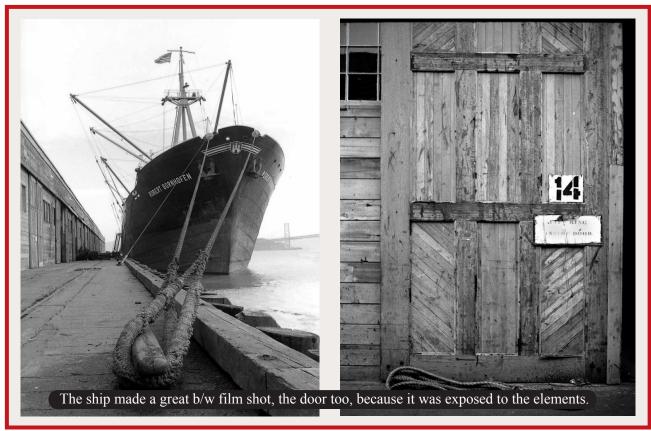

San Francisco docks 1960's, by Fotofreek.

| February |          |                  |               |              |                 |     |  |  |  |  |  |
|----------|----------|------------------|---------------|--------------|-----------------|-----|--|--|--|--|--|
| Mon      | Tue      | Wed              | Thu           | Fri          | Sat             | Sun |  |  |  |  |  |
| 1        | 2        | 3                | 4             | 5            | 6               | 7   |  |  |  |  |  |
| 8        | 9        | 10               | 11            | 12           | 13              | 14  |  |  |  |  |  |
| 15       | 16       | 17               | 18            | 19           | 20              | 21  |  |  |  |  |  |
| 22       | 23       | 24               | 25            | 26           | 27              | 28  |  |  |  |  |  |
| 29       |          |                  |               |              |                 |     |  |  |  |  |  |
|          | We Appre | ciate all the si | uport you guy | s have given | to this project | t.  |  |  |  |  |  |